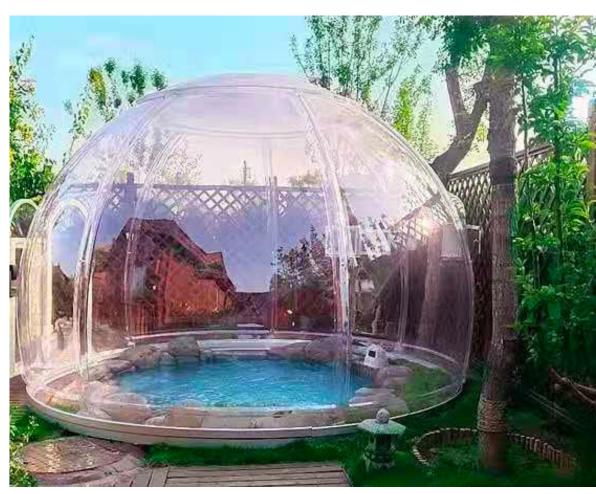

## Hot tub:

The round polycarbonate hot tub domes are super strong, contain glass like transparency fortified by a decorative aluminum frame with sliding door. Domespaces® Polycarbonate domes made to endure extreme temperatures with no visible change to the structure.