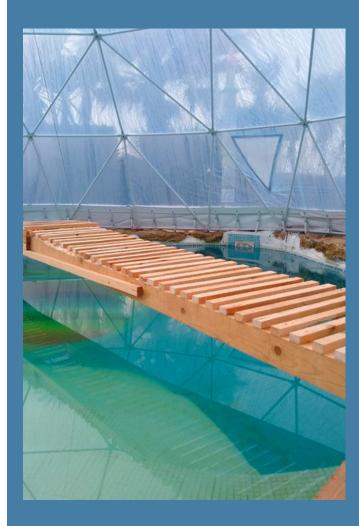

# Polycarbonate Swimming Pool Domes:

The round PVC pool domes are available for most size pools. Domespaces® swimming pool domes are a great way to enjoy your pool 365 days a year. Covers come in a variety of colors including clear. The pool cover can be custom made in other shapes than round.

Swimming pool domes ensure all year-round swimming regardless of weather conditions (rain, cold, snow) for schools and colleges through to health clubs, residential and leisure centers.

Our swimming pool domes are a spacious, light enclosures that provide excellent value for money, allowing pool use all year round.