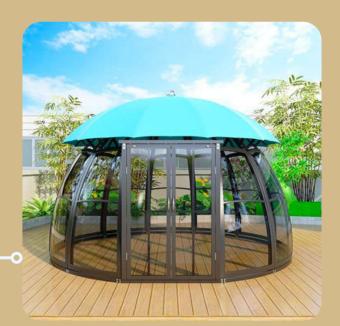

### **PCDOA BELAIR** 5300/6300

#### 01 **OUTER SHELL**

- Polycarbonate material
- Flame retardant
- Water proof
- UV protection (UV50+)
- Anti-corrosion, Impact resistance

#### **02** FRAME & WINDOW

- Aluminium alloy frame
- Bay window -Polycarbonate material

#### BASE & ROOF 03

- Strong base foundation with reinforcements
- Polycarbonate umbrella roof

PCDOA BELAIR DOMES ARE SPECIAL POLYCARBONATE DOMES WHICH FEATURE EXTRAORDINARY **ABILITY OF OPENING WALL PANELS** LIKE A WING TO MAKE THE DOME **ACCESSIBLE FROM ALL SIDES.** 