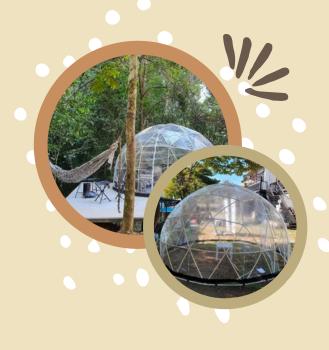

## EXPERIENCE NATURE IN LUXERY

DYESTER is committed to provide quality domes with sustainable & eco-friendly materials. The SD1000 is a perfect dome for relaxing and camping in luxery.

## About the SD1000 DOME

The SD1000 dorm is perfect for outdoor settings. Its designed for seating, relaxing, and occasional camping. This dome is great for backyards or picnics.

The PVC cover is offered for everyday use, protection against rain and provides calm space for your leisure activities.