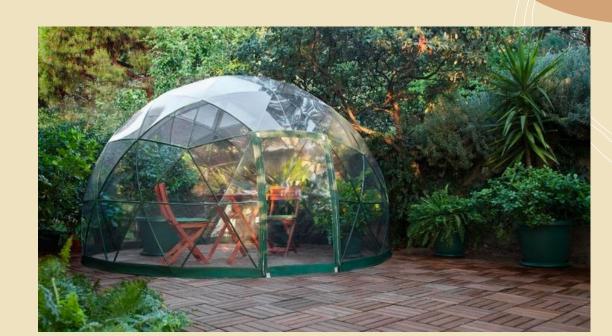

## About the SD1000 DOME

The SD1000 dorm is perfect for outdoor settings. Its designed for seating, relaxing, and occasional camping. This dome is great for backyards or picnics.

The PVC cover is offered for everyday use, protection against rain and provides calm space for your leisure activities.