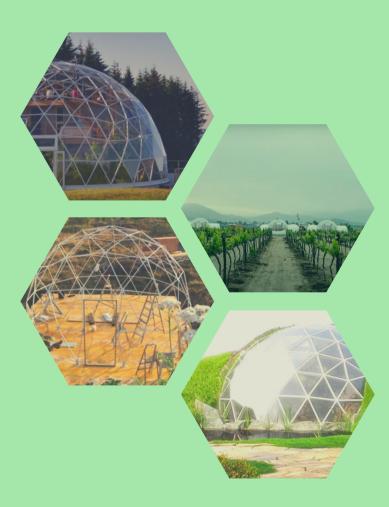

## info@domespaces.com

Grow Domes

DOME SPACES

o\_\_\_\_\_o

CLEAR PVC DOMES

Great for both backyard gardening & large commercial growing opportunities.

Domes are ideal for growing all types of plants and vegatbles. Many fruits, vegetables, and herbs will thrive in a dome.

 $\bigcirc$ 

Clear PVC is not UV resistant which allows the sun's rays to enhance growing in the domes.

#### Sizing

Clear domes sizes range from 10 to 164 feet in diameter and 84 feet in height.

#### Conditions

Interior of the greenhouse domes becomes significantly warmer than the external ambient temperature when exposed to sunlight and protecting the contents inside the dome in cold weather.