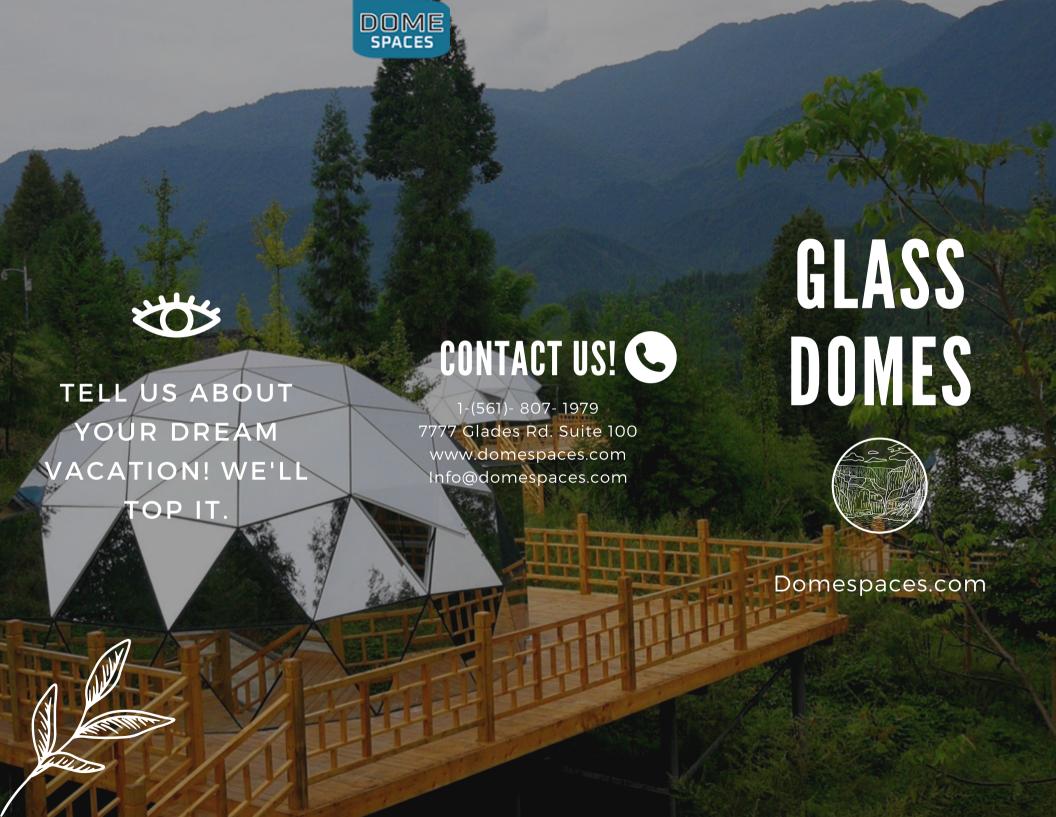

## **GLASS DOMES**

## HOW THEY'RE MADE

Our glass domes are constructed using a combination of geodesic form and a variety of aluminum alloy frame colors to ensure durability against nature's elements.

## THE DESIGN

Glass domes are offered in a variety of different customized glass colors! Decorated privacy panels are also available in many different colors and textures.

Tempered glass is made in transparent, tinted, laminated, insulated, and low-e insulated. Domes can be built transparent, 1/3 transparent and 2/3 color, or entirely one color.