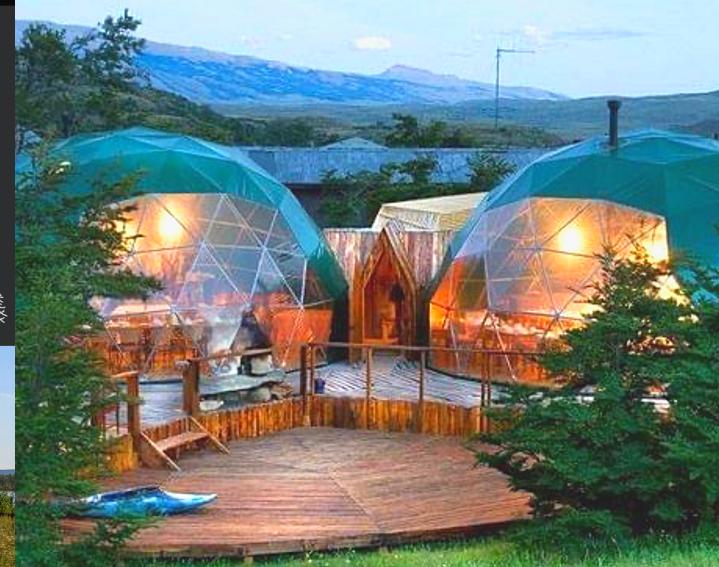

# CAMPING DOMES

INSTALL YOUR DOME AT SCENIC LOCATIONS ANYWHERE IN THE WORLD.

#### OUR TALENTED ENGINEERS WILL SPECIALLY DESIGN YOUR DOME TO FIT YOUR DESIRED SPECIFICATIONS.

Domes can be expanded to your desired size, ranging from 10ft to 160ft in diameter.

Our domes are easily assembled at site. Detailed instructions and support will be provided to you.

#### ACCESSORIES & ADD ONS

- Skylights and windows
- Portable wood stoves, air conditioning units, and fans

 Connect to existing electrical, solar power, generators, water supply, eco digester system and septic tanks