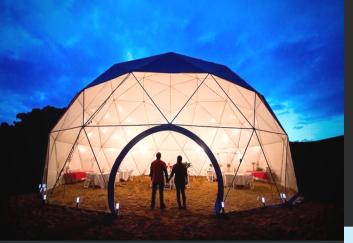

# CAMPING DOMES

INSTALL YOUR DOME AT SCENIC LOCATIONS ANYWHERE IN THE WORLD.

#### OUR TALENTED ENGINEERS WILL SPECIALLY DESIGN YOUR DOME TO FIT YOUR DESIRED SPECIFICATIONS.

Domes can be expanded to your desired size, ranging from 10ft to 160ft in diameter.

Our domes are easily assembled at site. Detailed instructions and support will be provided to you.